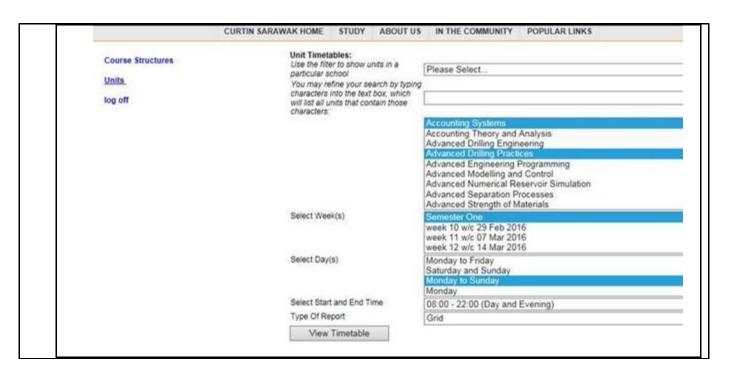

- 4) Select 'Units' tab.
- 5) Then select enrolled units and click 'View Timetable' to view the timetable. You may click Ctrl+click to select more than one unit.