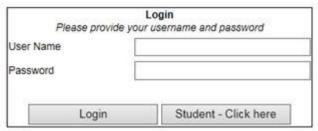

## To check your timetable:

- Go to <u>Curtin Malaysia webpage</u>, then click <u>Current Student</u> and click 'Class Management' under Student Essential.
- 2) Click here (Semester 2, 2022 timetable is available here)
- 3) Click 'Student click here'.